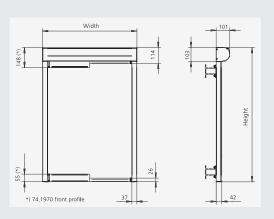

### **ZIP100**

A motor-operated Zip-Screen. Maximum size: 4000 x 3500 mm (WxH).