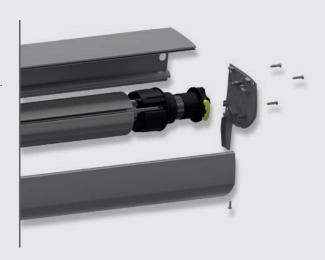

## EASY TO MANUFACTURE

Unlike other products on the market, the Hunter Douglas Zip-Screen system is quick and easy to manufacture and install. A well though-out basic design facilitates easy manufacture and results in a robust and reliable end product.

All the internal functions are integrated into a few robust components. No cut-outs from profiles, and no screws to install the motor or other parts inside the cassette.

This also makes any future servicing much easier. The motor is easily accessible upon opening the cover, such as when adjusting end limits.

Once the visible blue safety lock is unfastened the roller tube can be removed from the cassette if the fabric needs to be replaced. Simple and intuitive, with no tools required.

The fact that many of the components are shared between the various cassette sizes offers considerable advantages and flexibility for the manufacturer of the system.