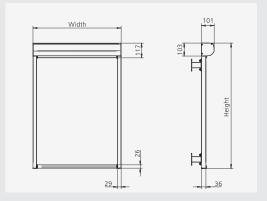

### VS100 STANDARD

A screen product with a front profile that is guided by way of a "regular" aluminium side rail. Tape or motor-operated. Maximum size: 4000 x 2750 mm / 2500 x 3500 mm (WxH)