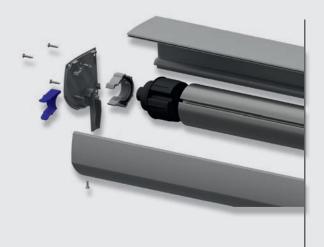

## EASY TO MANUFACTURE

Unlike other products on the market, the Hunter Douglas Zip-Screen system is quick and easy to manufacture and install. A well though-out basic design facilitates easy manufacture and results in a robust and reliable end product.

All the internal functions are integrated into a few robust components. No cut-outs from profiles, and no screws to install the motor or other parts inside the cassette.

This also makes any future servicing much easier. The motor is easily accessible upon opening the cover, such as when adjusting end limits.

Once the visible blue safety lock is unfastened the roller tube can be removed from the cassette if the fabric needs to be replaced. Simple and intuitive, with no tools required.

The fact that many of the components are shared between the various cassette sizes offers considerable advantages and flexibility for the manufacturer of the system.