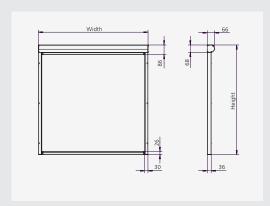

### ZIP80

A neat and compact Zip-Screen that can be operated using either a tape or motor. Maximum size: 2200 x 2200\* mm WxH).

\* The maximum height when tape-operated is 2000 mm