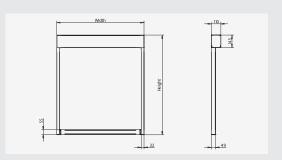

### **ZIP110**

On this Zip-Screen the front profile goes up into the cassette. Motor-operated. Maximum size: 4000 x 3500 mm (WxH)