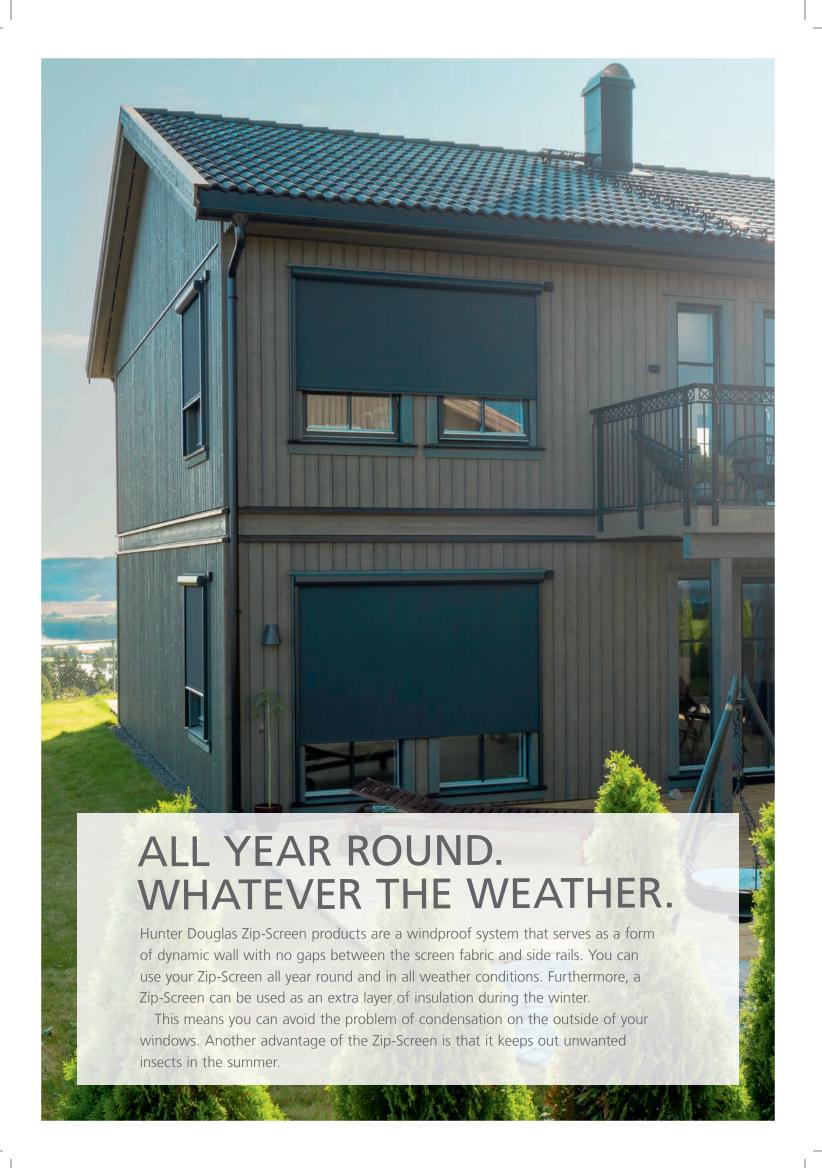

## EASY TO MANUFACTURE

Unlike other products on the market, the Hunter Douglas Zip-Screen system is quick and easy to manufacture and install. A well though-out basic design facilitates easy manufacture and results in a robust and reliable end product.

All the internal functions are integrated into a few robust components. No cut-outs from profiles, and no screws to install the motor or other parts inside the cassette.

This also makes any future servicing much easier. The motor is easily accessible upon opening the cover, such as when adjusting end limits.

Once the visible blue safety lock is unfastened the roller tube can be removed from the cassette if the fabric needs to be replaced. Simple and intuitive, with no tools required.

The fact that many of the components are shared between the various cassette sizes offers considerable advantages and flexibility for the manufacturer of the system.