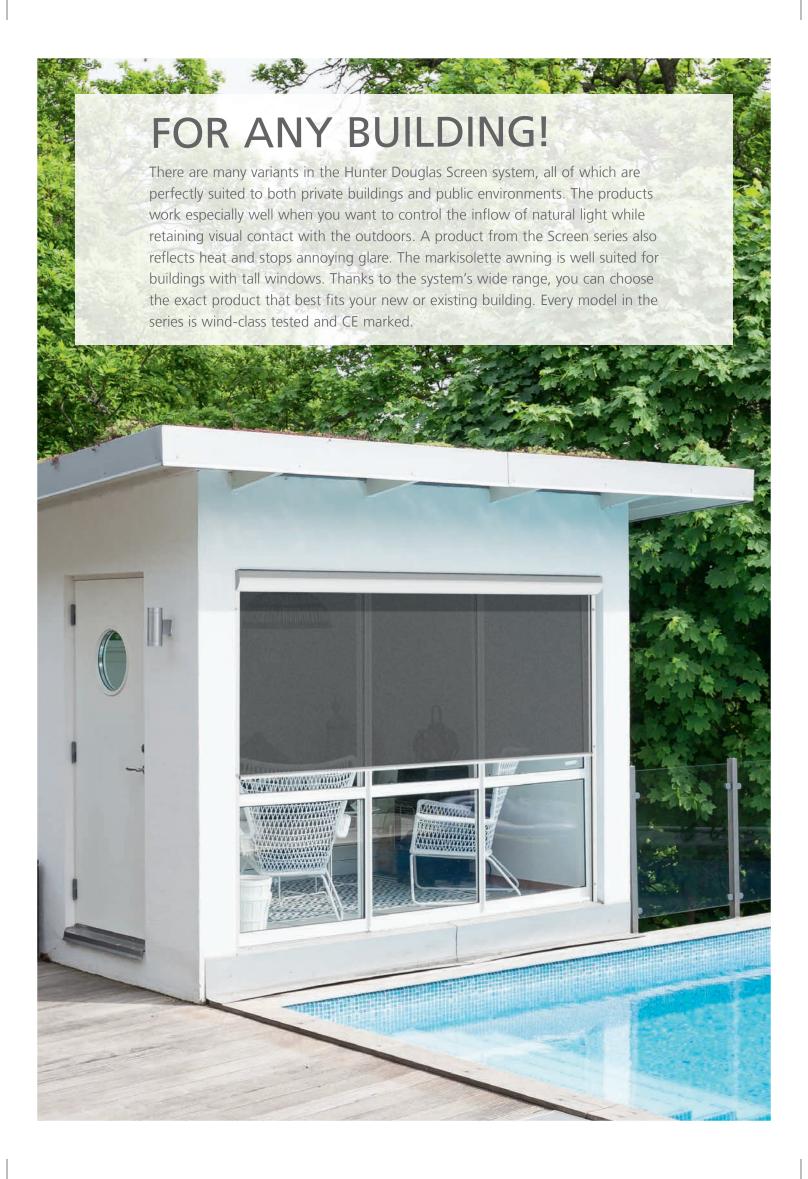

## SCREEN VS100 STANDARD & WIRE

The VS100 with traditional guide rails or wire guide is our base model that can be used when a regular screen product will cover your needs.

### VS100 STANDARD

A screen product with a front profile that is guided by way of a "regular" aluminium side rail. Tape or motor-operated. Maximum size: 4000 x 2750 mm / 2500 x 3500 mm (WxH)

#### VS100 WIRE

A product from the screen series with a tape or motor-operated wireguided front profile. The wire guide results in an installation that is more visually discrete on the façade.

Maximum size: 4000 x 2500 mm / 2500 x 3000 mm (WxH)