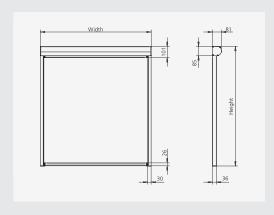

### ZIP80

A neat and compact Zip-Screen that can be operated using either a tape or motor. Maximum size: 2200 x 2200\* mm WxH).

\* The maximum height when tape-operated is 2000 mm