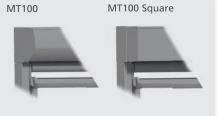

### **MARKISOLETTE MT100**

Suitable for buildings with tall windows. The fabric runs vertically along the upper part of the window to fold out like a normal awning at a certain position.

### MT100

A markisolette that is operated with a motor.

Maximum size: 3000 x 3500

mm (WxH)