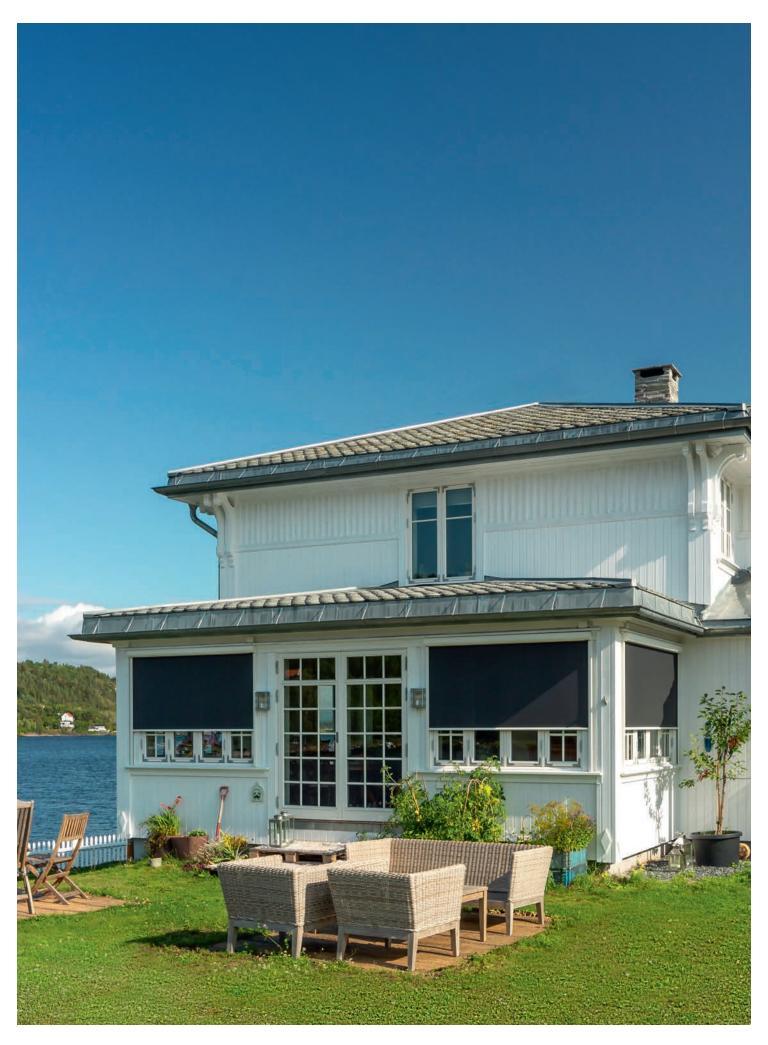

## ZIP-SCREEN 65/80/100/135

Zip-Screen is the premium model in the series and is available in the following cassette sizes: 65, 80, 100, and 135 mm.

## SCREEN VS100 STANDARD & WIRE

The VS100 with traditional guide rails or wire guide is our base model that can be used when a regular screen product will cover your needs.