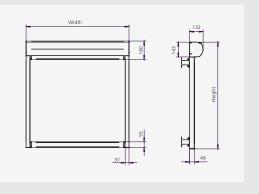

### **ZIP135**

A robust motor-operated Zip-Screen for large window sections. Maximum size: 6000 x 3000 mm / 4000 x 6000 mm (WxH)