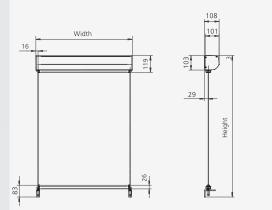

### ZIP65

A neat and compact tape-operated Zip-Screen. Maximum size: 1400 x 1600 mm (WxH).

### ZIP80

A neat and compact Zip-Screen that can be operated using either a tape or motor. Maximum size: 2200 x 2200\* mm WxH).

\* The maximum height when tape-operated is 2000 mm

### **ZIP100**

A motor-operated Zip-Screen. Maximum size: 4000 x 3500 mm (WxH).

### **ZIP135**

A robust motor-operated Zip-Screen for large window sections. Maximum size: 6000 x 3000 mm / 4000 x 6000 mm (WxH)