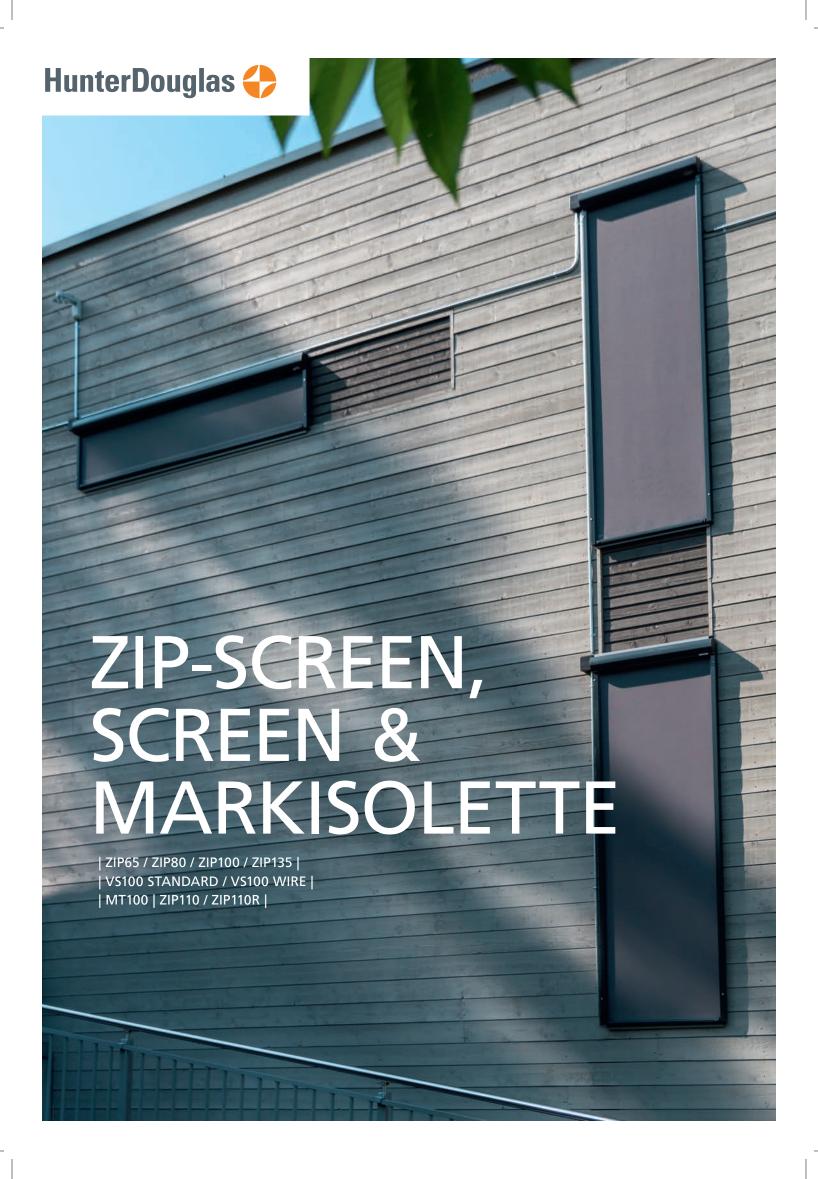

## ZIP-SCREEN 65/80/100/135

Zip-Screen is the premium model in the series and is available in the following cassette sizes: 65, 80, 100, and 135 mm.

### ZIP65

A neat and compact tape-operated Zip-Screen. Maximum size: 1400 x 1600 mm (WxH).

### ZIP80

A neat and compact Zip-Screen that can be operated using either a tape or motor. Maximum size: 2200 x 2200\* mm WxH).

\* The maximum height when tape-operated is 2000 mm

### **ZIP100**

A motor-operated Zip-Screen. Maximum size: 4000 x 3500 mm (WxH).

### **ZIP135**

A robust motor-operated Zip-Screen for large window sections. Maximum size: 6000 x 3000 mm / 4000 x 6000 mm (WxH)