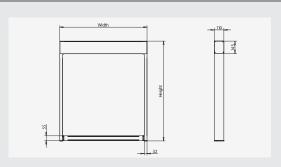

### ZIP110R

Is a recess Zip-screen which can be built-in into the facade. Motor and fabric can be dismounted from below the cassette.Both standard and deep guilding rails. Motor-operated. Maximum size: 4000 x 3500 mm (BxH)