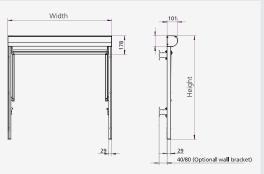

### **MARKISOLETTE MT100**

Suitable for buildings with tall windows. The fabric runs vertically along the upper part of the window to fold out like a normal awning at a certain position.

### MT100

A markisolette that is operated with a motor.

Maximum size: 3000 x 3500

mm (WxH)