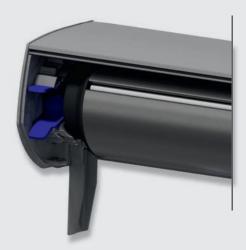

All the internal functions are integrated into a few robust components. No cut-outs from profiles, and no screws to install the motor or other parts inside the cassette.

This also makes any future servicing much easier. The motor is easily accessible upon opening the cover, such as when adjusting end limits.

Once the visible blue safety lock is unfastened the roller tube can be removed from the cassette if the fabric needs to be replaced. Simple and intuitive, with no tools required.

The fact that many of the components are shared between the various cassette sizes offers considerable advantages and flexibility for the manufacturer of the system.