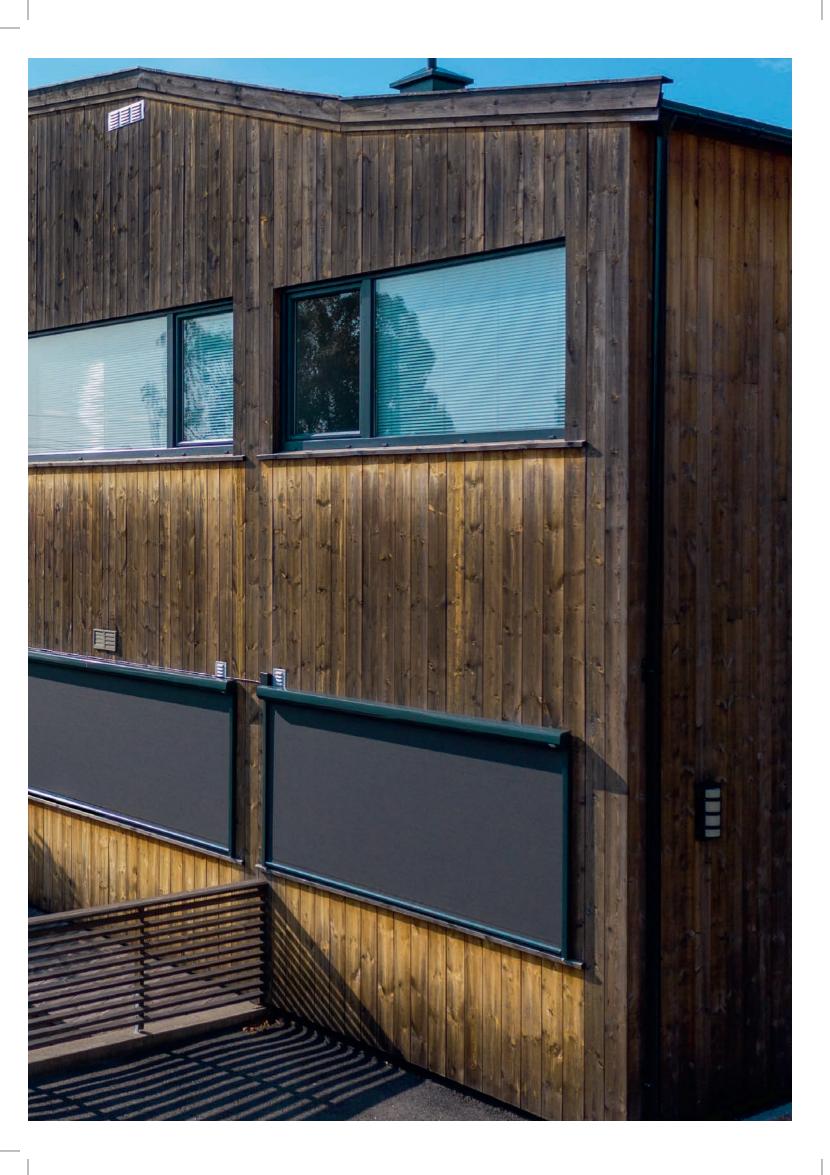

## ZIP-SCREEN 65/80/100/135

Zip-Screen is the premium model in the series and is available in the following cassette sizes: 65, 80, 100, and 135 mm.

## SCREEN VS100 STANDARD & WIRE

The VS100 with traditional guide rails or wire guide is our base model that can be used when a regular screen product will cover your needs.