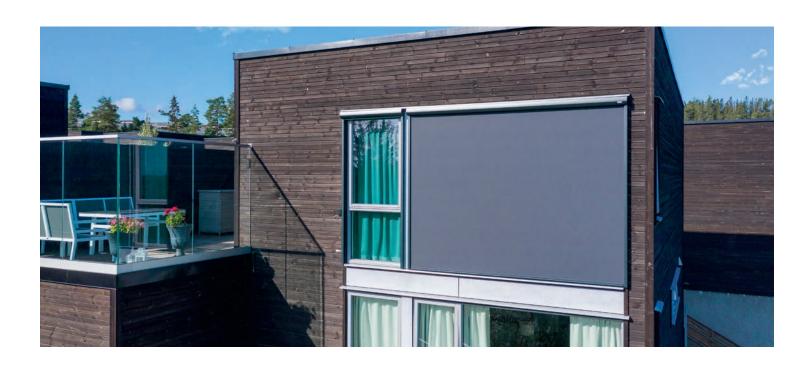

## ZIP-SCREEN 65/80/100/135

Zip-Screen is the premium model in the series and is available in the following cassette sizes: 65, 80, 100, and 135 mm.