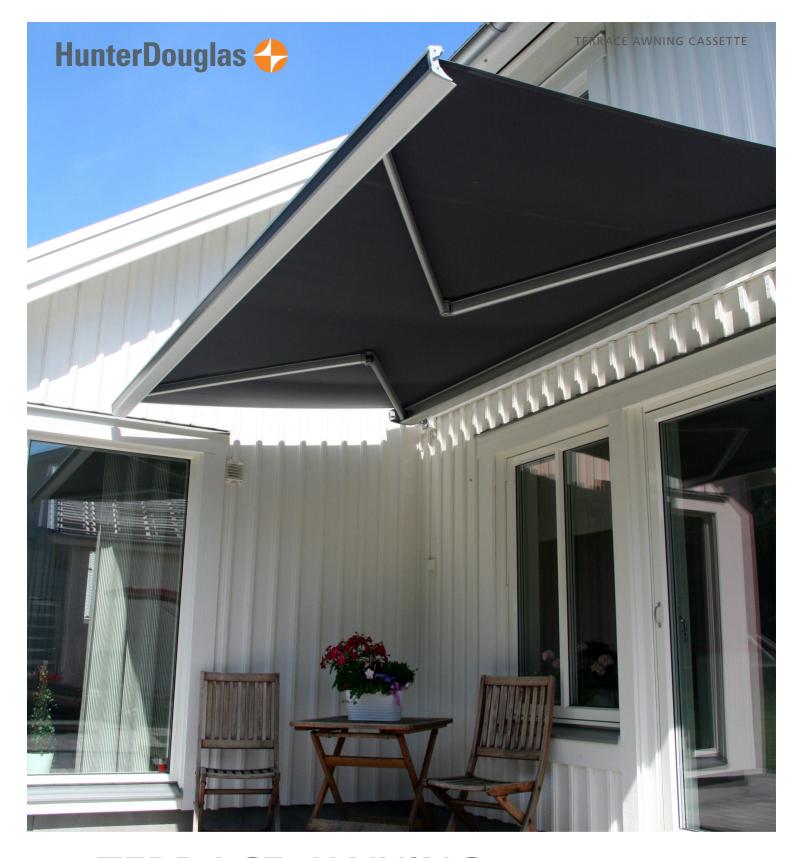

# **TERRACE AWNING cassette**

## FA64

The FA64 terrace awning is a very attractive complete cassette that provides a stylish look and is suitable for terraces, balconies, shops, kiosks and restaurants, etc. The characteristic feature of the FA64 series is the full designer cassette that protects the fabric and hardware from rain and dirt. The sturdy folding arms, with Dyneema® tape and strong springs, ensure very good fabric tension.

FA64 cassette

FA64 front profile

Standard colours