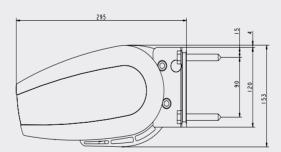

#### Awning hardware

The hardware comes in white, grey and structured black as standard. With longer delivery time, any RAL colour is available.

Side view FA64