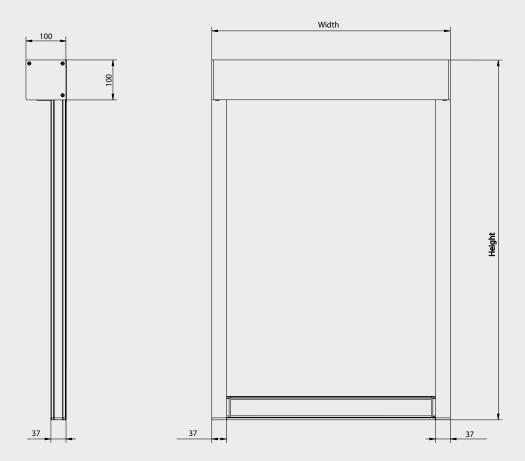

## ZIP SCREEN

**ZS82** 

The ZS82 is a zipscreen which has lateral guides with a zip function. This means that the screen fabric sides have zips, which run in a slide profile and keeps the fabric in position along all the sides. This design makes the product ideal in windy locations and eliminates the light gap that exists on normal screens

### **ZIP SCREEN** zs82

End bracket in aluminium.

# DIMENSIONS (m) Max height 3,5 m (2,7 m vid bredd > 3,0 m) Max width 4,1 m Wind classification 3 EN13561