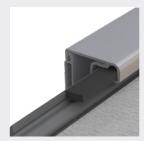

#### Awning hardware

The hardware with details comes in white and grey as standard.

With longer delivery time, any RAL colour is available.

Detail of the zipper.

Detail of the bottom profile.

Standard colours