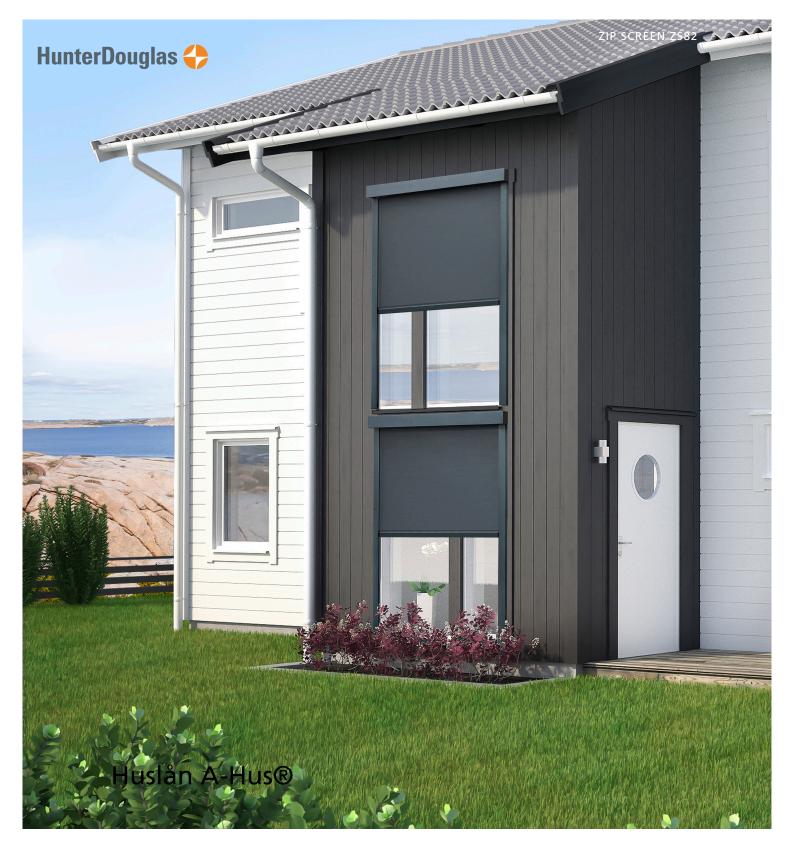

## ZIP SCREEN

**ZS82** 

The ZS82 is a zipscreen which has lateral guides with a zip function. This means that the screen fabric sides have zips, which run in a slide profile and keeps the fabric in position along all the sides. This design makes the product ideal in windy locations and eliminates the light gap that exists on normal screens

### **ZIP SCREEN** zs82

End bracket in aluminium.

# DIMENSIONS (m) Max height 3,5 m (2,7 m vid bredd > 3,0 m) Max width 4,1 m Wind classification 3 EN13561

#### Operation

This zip screen is equipped with a motor. A remote control unit or automatic controls, such as sun and wind sensors, are available as optional extras.

#### Mounting

The awning can easily be mounted on the wall or under the roof.

#### Awning fabric

ZS82 has been tested and classified according to Geoscreen, Everview, Soltis 92, Soltis B92 and Serge.

#### Awning hardware

The hardware with details comes in white and grey as standard.

With longer delivery time, any RAL colour is available.

Detail of the zipper.

Detail of the bottom profile.

Standard colours