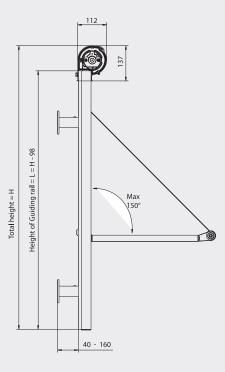

## MARKISOLETTE MT74

| DIMENSIONS (m)               | MT74 |  |
|------------------------------|------|--|
| Max height                   | 3,0  |  |
| Max width                    | 3,0  |  |
| Series connection with motor | 6,0  |  |