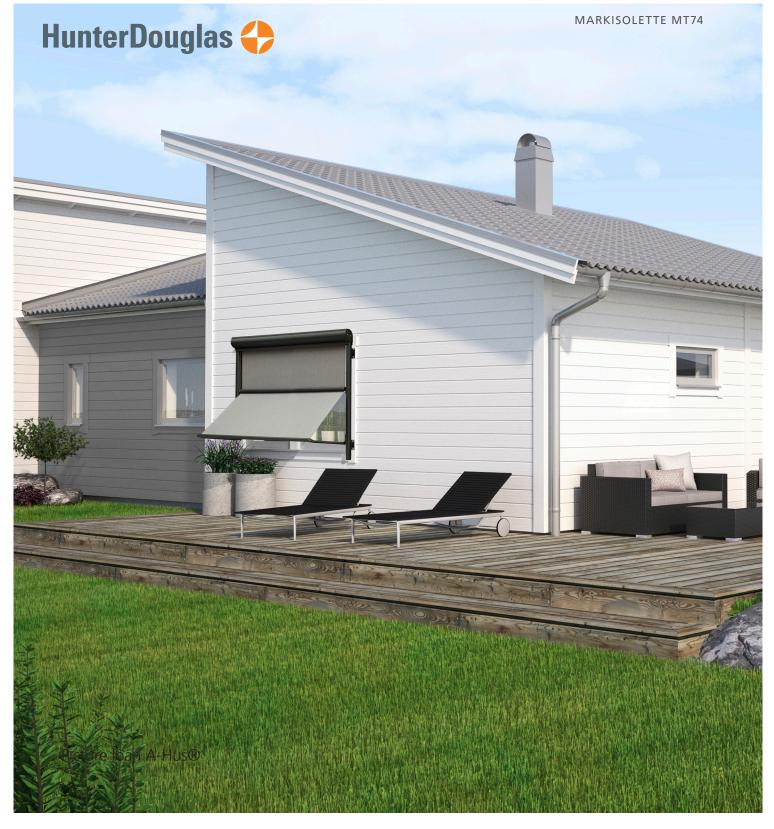

### MT74

A stable awning that is suitable for buildings with high windows – ranging from shops and offices to hospitals and schools. The fabric runs vertically along the upper part of the window until it extends out like an ordinary awning. This provides very good protection against the sun, while providing a clear view through the window. There are several versions of the fabric available, such as light-resistant, weather-resistant and see-through.