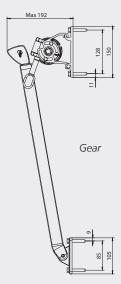

#### **Drop arms**

The arms are produced in extruded aluminium and the arm components in diecast zinc. For the best fabric tension, our drop arms have adjustable heavy duty springs.

Awning Fabric

Choose from a wide collection of both plain and striped fabrics.