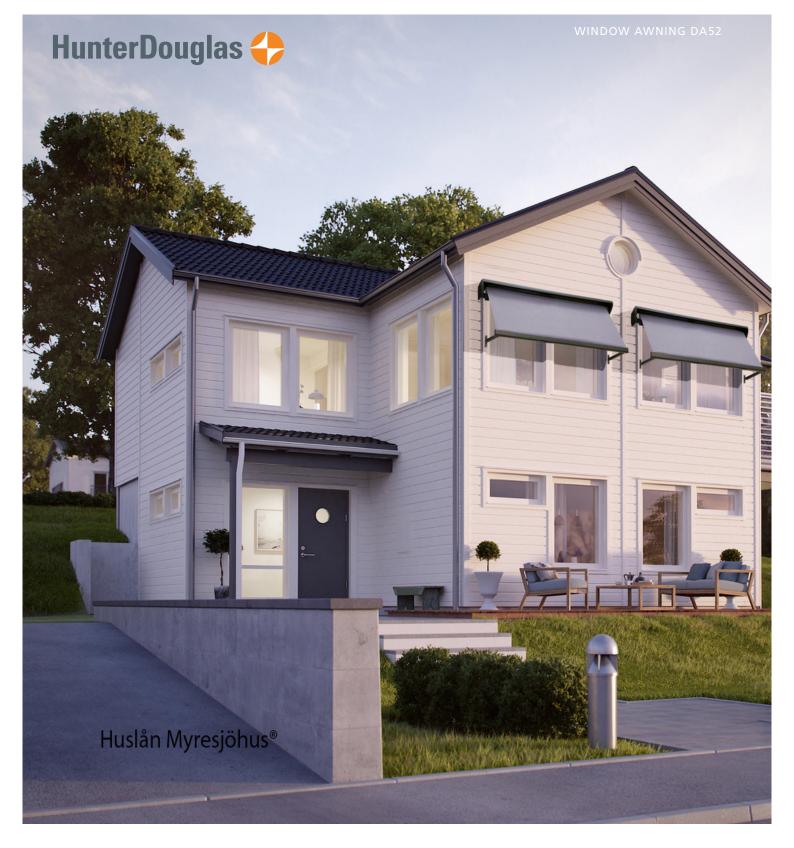

## **DA52**

A sturdy awning especially suitable for buildings with larger windows, for example shops, offices, schools and hospitals. The drop arms are heavy duty with adjustable springs for optimal fabric tension. Front profile and tube are also heavy duty. Roof profile to protect fabric and tube included.

### Mounting

The awning can easily be mounted directly into the window-sills, on the wall or under the roof.