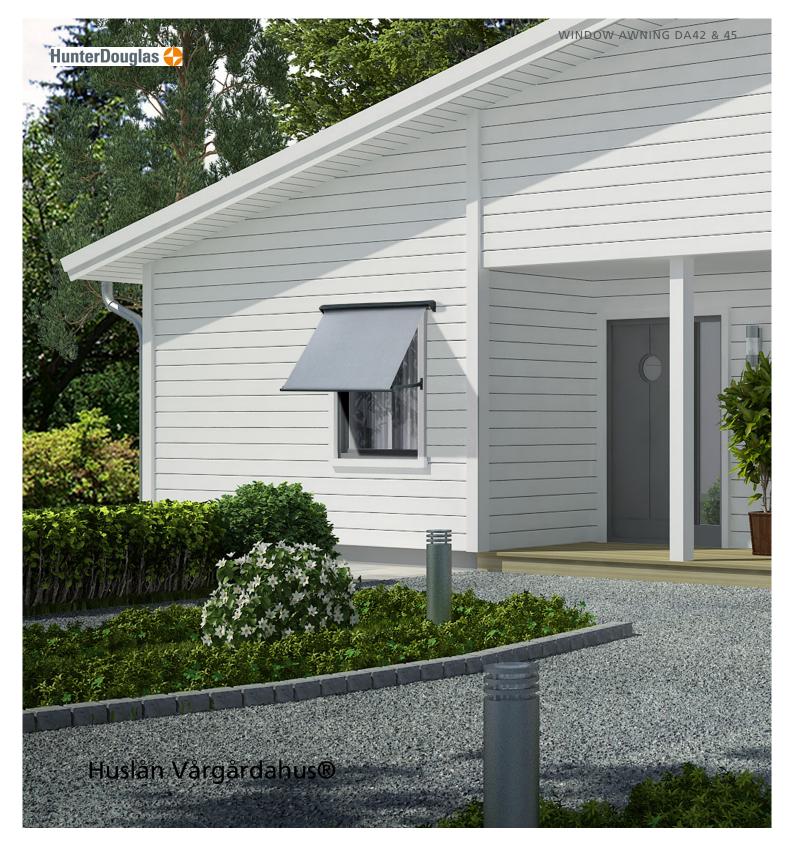

# WINDOW AWNING

DA42 & 45

A sturdy awning with drop arms, constructed to suit most buildings, for example private houses, shops, offices, schools and hospitals. DA42 and 45 are perfect for motorisation and therefore very suitable for large motorised facilities. Aluminium cassette protects the fabric agains rain and dirt.