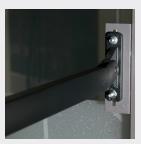

Arm bracket DA42

Arm bracket DA45

Standard front profile.

Designed front profile.

Standard colours

### Drop arms

The arms are produced in extruded aluminium and the arm components in diecast zinc. For the best fabric tension, our drop arms have adjustable springs.

Wind secured drop arms are recommended if the awning is exposed to strong winds.