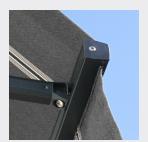

Arm bracket DA42

Arm bracket DA45

Standard front profile.

Designed front profile.

Standard colours

### Drop arms

The arms are produced in extruded aluminium and the arm components in diecast zinc. For the best fabric tension, our drop arms have adjustable springs.

Wind secured drop arms are recommended if the awning is exposed to strong winds.