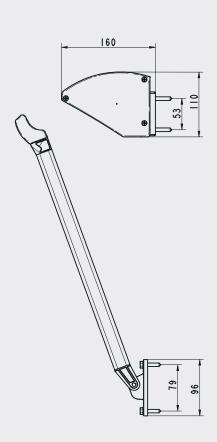

Arm bracket DA42

Arm bracket DA45

Standard front profile.

Designed front profile.

Standard colours

### Drop arms

The arms are produced in extruded aluminium and the arm components in diecast zinc. For the best fabric tension, our drop arms have adjustable springs.

Wind secured drop arms are recommended if the awning is exposed to strong winds.