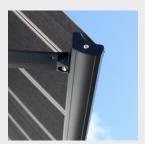

Arm bracket DA42

Arm bracket DA45

Standard front profile.

Designed front profile.

Standard colours

### Drop arms

The arms are produced in extruded aluminium and the arm components in diecast zinc. For the best fabric tension, our drop arms have adjustable springs.

Wind secured drop arms are recommended if the awning is exposed to strong winds.