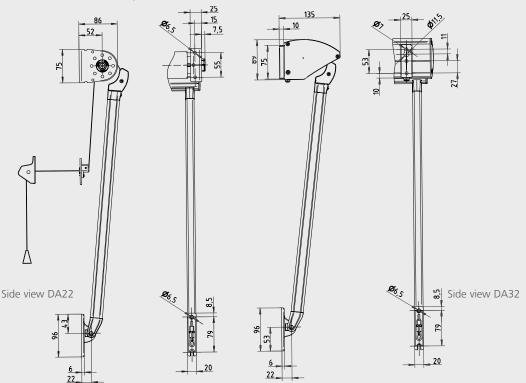

#### DA22

A drop arm awning without cassette.

#### DA32

A drop arm awning with cassette.

#### Drop arms

The arms are produced in extruded aluminium and the arm components in diecast zinc. For the best fabric tension, our drop arms have adjustable springs.

Wind secured drop arms are recommended if the awning is exposed to strong winds.