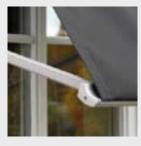

#### Operation

Indoor or outdoor operation with polyester tape is standard. To store and protect the tape, the awning can easily be supplemented by a tape collector.

Optionally, operation can be made with crank or motor. The motor can be supplemented by automation, ie remote control or sun and wind automation.

#### Drop arms

The arms are produced in extruded aluminium and the arm components in diecast zinc. For the best fabric tension, our drop arms have adjustable springs.

Wind secured drop arms are recommended if the awning is exposed to strong winds.