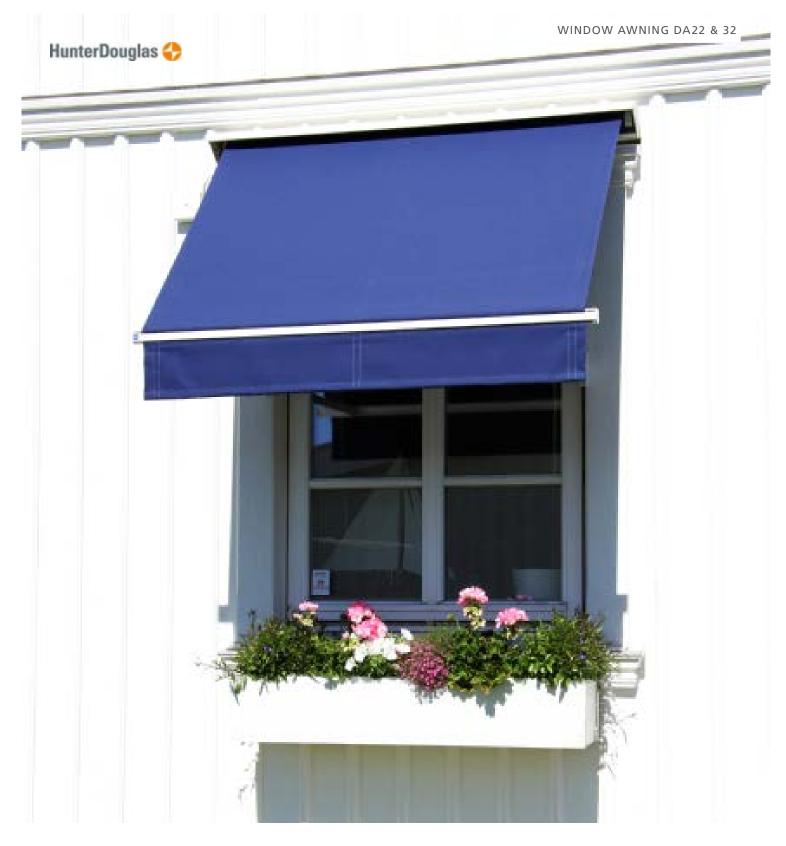

# WINDOW AWNING

## DA22 & DA32

DA22 and DA32 are modern, compact and stylish awnings to suit most buildings. DA32 is fitted with an elegant aluminium cassette to protect the fabric against rain and dirt. The drop arms have adjustable springs for correct fabric tension. Indoor or outdoor operation with polyester tape with the extra option to motorise the awning.

#### DA22

A drop arm awning without cassette.

#### DA32

A drop arm awning with cassette.